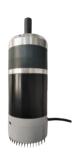

## Motorized Roller Expandable Conveyor

| Item NO. | Rated Voltage | Rated Power | Rated Current | Starting<br>Current | Adjustable<br>Speed Range | Rated Torque | Starting<br>Torque | Voltage<br>Range | Operating<br>Ambient<br>Temp. | Storage<br>Temp. | Altitude | Direction of Rotation |
|----------|---------------|-------------|---------------|---------------------|---------------------------|--------------|--------------------|------------------|-------------------------------|------------------|----------|-----------------------|
| DC Motor | 24VDC         | 60W         | 3.5A          | 5A                  | 45rpm-<br>170rpm          | 3.42N        | 7.6N               | DC21V-DC26V      | -15°C−40°C                    | -15°C−45°C       | < 1000m  | CW/CCW                |