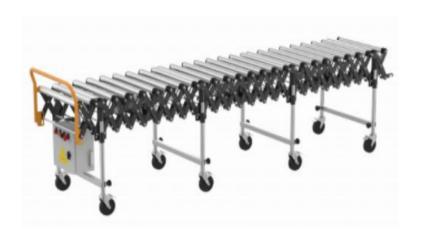

## Motorized Roller Expandable Conveyor

| Item NO. | Rated Voltage | Rated Power | Rated Current | Starting<br>Current | Adjustable<br>Speed Range | Rated Torque | Starting<br>Torque | Voltage<br>Range | Operating<br>Ambient<br>Temp. | Storage<br>Temp. | Altitude | Direction of Rotation |
|----------|---------------|-------------|---------------|---------------------|---------------------------|--------------|--------------------|------------------|-------------------------------|------------------|----------|-----------------------|
| DC Motor | 24VDC         | 60W         | 3.5A          | 5A                  | 45rpm-<br>170rpm          | 3.42N        | 7.6N               | DC21V-DC26V      | -15°C−40°C                    | -15°C−45°C       | < 1000m  | CW/CCW                |